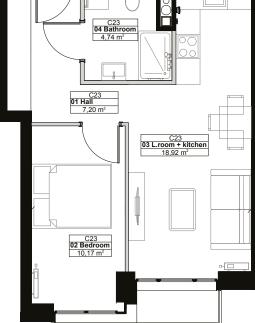

#### 41,03 m<sup>2</sup>

Balcony

| Alar<br>Talan | Rooms |
|---------------|-------|
|               | 1     |

1,63 m<sup>2</sup>

| 01. | Hall                      | 3,68 m <sup>2</sup>  |
|-----|---------------------------|----------------------|
| 02. | Living room + kitchenette | 17,70 m <sup>2</sup> |
| 03. | Bathroom                  | 4,40 m <sup>2</sup>  |