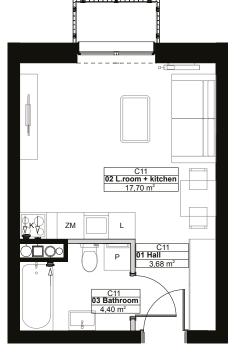

#### 41,03 m<sup>2</sup>

Balcony

| Alar<br>Talan | Rooms |
|---------------|-------|
|               | 1     |

1,63 m<sup>2</sup>

| 01. | Hall                      | 3,68 m <sup>2</sup>  |
|-----|---------------------------|----------------------|
| 02. | Living room + kitchenette | 17,70 m <sup>2</sup> |
| 03. | Bathroom                  | 4,40 m <sup>2</sup>  |