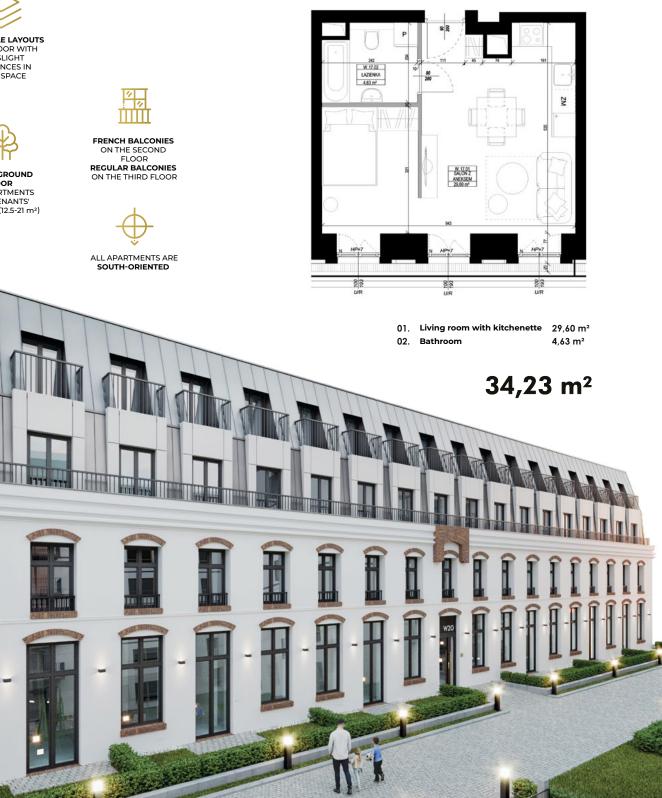

**16 APARTMENTS** WITH A SEPARATE SLEEPING AREA

8 APARTMENTS ARRANGED TYPICAL STUDIO APARTMENT STYLE

REPEATABLE LAYOUTS EVERY FLOOR WITH ONLY SLIGHT DIFFERENCES IN FLOOR SPACE

ON THE GROUND FLOOR THE APARTMENTS HAVE TENANTS' GARDENS (12.5-21 m<sup>2</sup>)