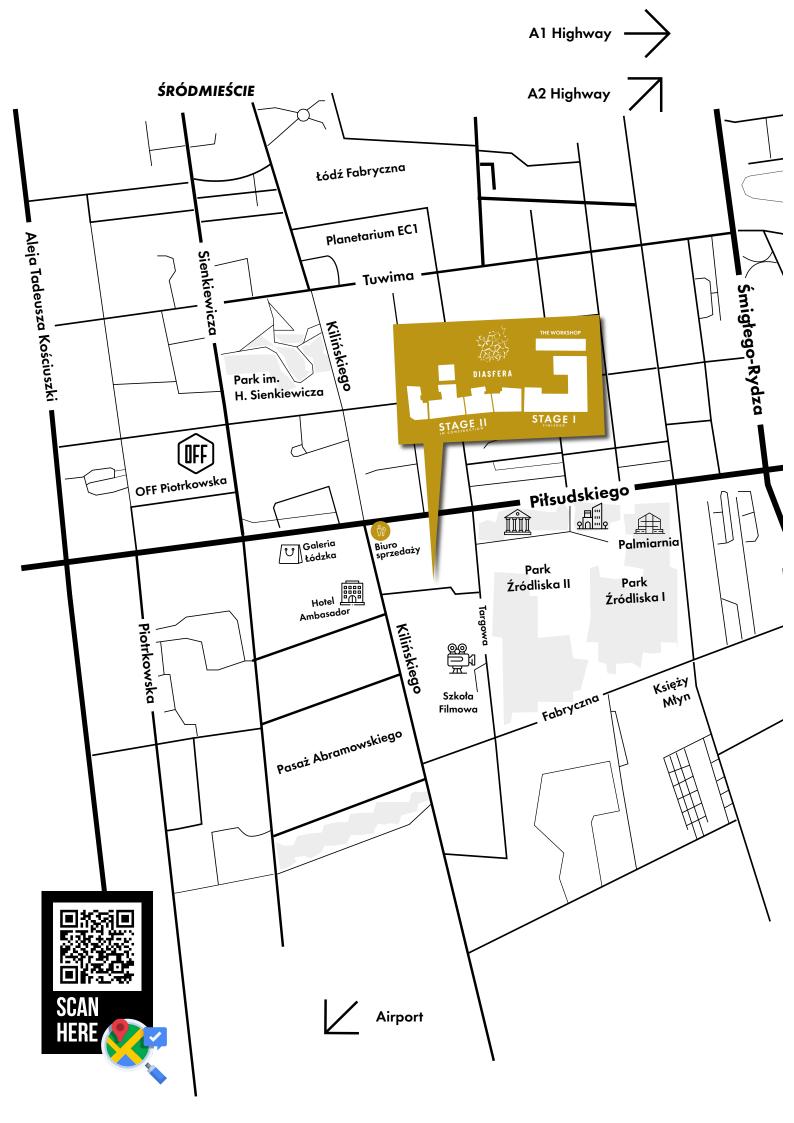

# Łódź in a NUTSHELL

All you need is a brief walk around th neighborhood to see most of the local hotspots and sights: Film School's building, Piotrkowska street, the city center, historical industrial complex of Księży Młyn, several temples of various denominations, parks and squares, palm house...

# Breathe the Fresh Air In

Located in the vicinity of the stage I of Diasfera is the Źródliska park, easily visible out of some of the investment's windows. Even the most die-hard city people will love to take a breath of fresh air or experience the nature there. The park is great not only for strolls, but also for cultivating any kind of outdoor activity. And it is in the very city center!

Źródliska I and Źródliska II are the oldest park complex in Łódź. In the parks there is a stylish Palm House, part of the Botanical Garden, where you can admire exotic plants at any time of the year. In park's vicinity the building of the Film School is situated.