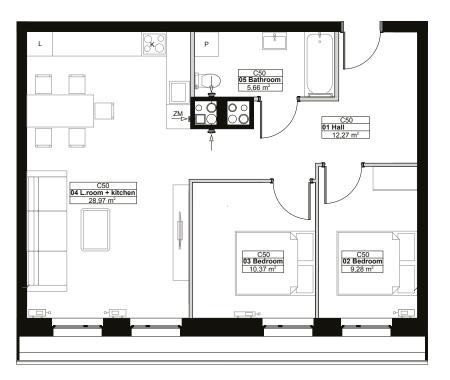

#### Rooms

| 01. | Hall                         | 12,27 m <sup>2</sup> |
|-----|------------------------------|----------------------|
| 02. | Bedroom                      | 9,28 m <sup>2</sup>  |
| 03. | Bedroom                      | 10,37 m <sup>2</sup> |
| 04. | Living room with kitchenette | 28,97 m <sup>2</sup> |
| 05. | Bathroom                     | 5,66 m <sup>2</sup>  |
|     |                              |                      |

#### 66,55 m<sup>2</sup>

| lerrace | 6,07 m <sup>2</sup> |
|---------|---------------------|
|         |                     |

| 01. | Hall                         | 7,20 m <sup>2</sup> |
|-----|------------------------------|---------------------|
| 02. | Bedroom                      | 10, 17 m²           |
| 03. | Living room with kitchenette | 18,92 m²            |
| 04. | Bathroom                     | 4,74 m <sup>2</sup> |
|     |                              |                     |