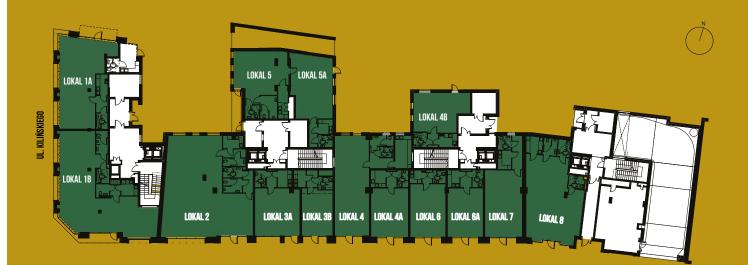

| h             | Bud         | ynek ( |                      |   |
|---------------|-------------|--------|----------------------|---|
| vidok         | W sprzedaży |        |                      |   |
| gólny         | Nr          | Pok    | Pow                  |   |
| C D<br>udymki | D.37        | 1      | 25.72 m <sup>2</sup> |   |
|               | D.38        | 1      | 25,74 m <sup>2</sup> |   |
|               | D.39        | 1      | 26,27 m <sup>2</sup> |   |
|               | D.40        | 1      | 41,30 m <sup>2</sup> | 1 |
|               | D.41        | 1      | 30,81 m <sup>2</sup> | į |
|               | D.42        | 3      | 54,38 m <sup>2</sup> |   |
|               | D.43        | 3      | 54,37 m <sup>2</sup> |   |
|               | D.44        | 1      | 31,21 m <sup>2</sup> | < |
|               | D.45        | 1      | 37,15 m <sup>2</sup> | į |
|               | D.46        | 1      | 25,72 m <sup>2</sup> |   |
|               | D.47        | 1      | 25,74 m <sup>2</sup> |   |
|               | D.48        | 1      | 26,27 m <sup>2</sup> |   |
|               | D.49        | з      | 78,01 m <sup>2</sup> | 3 |
|               |             |        |                      |   |

Lokal **D.44** O O31.21 m<sup>2</sup>, 1 pokoje, Budynek C|D, Piętro 5

A state
 A state

The ground floor of the building will serve as a retail and service zone: ON Diasfera. Thanks to this Diasfera will become a hot spot and a meeting place, great both for shopping and for chatting over coffee in a café.